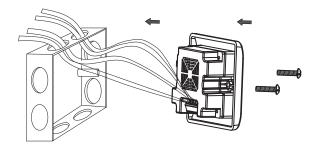

MTS is designed to test the batteries of emergency lighting luminaires in accordance with BS5266. The unit interrupts the permanent mains supply for a set amount of time and then automatically re-connects it at the end of the time period. BS5266 specifies the following test times:

| Monthly test      | 10 minutes |
|-------------------|------------|
| Additional Test   | 30 minutes |
| Six monthly test  | 60 minutes |
| Three yearly test | 180minutes |
|                   |            |



#### **SPECIFICATION**

Operating Voltage: 220V ~240V Output Rating: 4A MAX for LED Emergency Lighting 6A Incandescent lighting 3A Florescent Lighting(inductive load)

## INSTALLATION



## **Buzzer Settings**

Jumper applied : buzzer will sound for 60 seconds after test duration ends



#### Mounting



## **OPERATION**

Before operation, ensure that the fitting(s) connected to the test switch have power applied and the charge light is visible.

Insert the supplied key into the chamber and switch between the red and the green positions marked on the key chamber until the required duration is visible on the display, the mains supply to the fitting(s) will be disconnected for the duration selected until the power will be reinstated automatically.

Available durations are: 10, 30, 60, 180 minutes

If enabled, the end of test duration buzzer will sound for 60 seconds

To cancel a test at any point, Insert the supplied key into the chamber and switch between the red and the green positions marked on the key chamber until the display is off.

# CE

Elite Security Products Unit 7, Target Park,