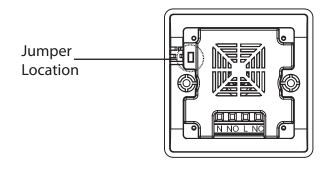

## **Buzzer Settings**

Jumper applied : buzzer will sound for 60 seconds after test duration ends