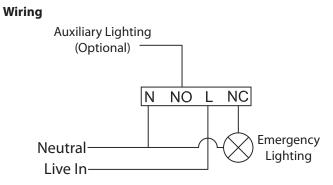

cy lighting of premises and be installed by competent person in accordance with the relevant wiring regulations.

The EMTS is designed to test the batteries of emergency lighting luminaires in accordance with BS5266. The unit interrupts the permanent mains supply for a set amount of time and then automatically re-connects it at the end of the time period. BS5266 specifies the following test times:

| Monthly test      | 10 minutes |
|-------------------|------------|
| Additional Test   | 30 minutes |
| Six monthly test  | 60 minutes |
| Three yearly test | 180minutes |
|                   |            |



#### **SPECIFICATION**

Operating Voltage: 220V ~240V Output Rating: 4A MAX for LED Emergency Lighting 6A Incandescent lighting 3A Florescent Lighting(inductive load)

## INSTALLATION



## **Buzzer Settings**

Jumper applied : buzzer will sound for 60 seconds after test duration ends



#### Mounting



## **OPERATION**

Before operation, ensure that the fitting(s) connected to the test switch have power applied and the charge light is visible.

Insert the supplied key into the chamber and switch between the red and the green positions marked on the key chamber until the required duration is visible on the display, the mains supply to the fitting(s) will be disconnected for the duration selected until the power will be reinstated automatically.

Available durations are: 10, 30, 60, 180 minutes

If enabled, the end of test duration buzzer will sound for 60 seconds

To cancel a test at any point, Insert the supplied key into the chamber and switch between the red and the