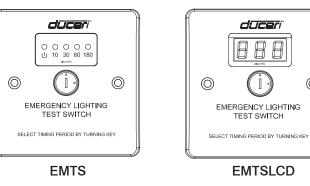

# EMTS | EMTSLCD EMERGENCY LIGHTING TEST SWITCH

## **OPERATION**

Before operation, ensure that the fitting(s) connected to the test switch have power applied and the charge light is visible.

Insert the supplied key into the chamber and switch between the red and the green positions marked on the key chamber until the required duration is visible on the display, the mains supply to the fitting(s) will be disconnected for the duration selected until the power will be reinstated automatically.

Available durations are: 10, 30, 60, 180 minutes

If enabled, the end of test duration buzzer will sound for 60 seconds

To cancel a test at any point, Insert the supplied key into the chamber and switch between the red and the green positions marked on the key chamber until the display is off.